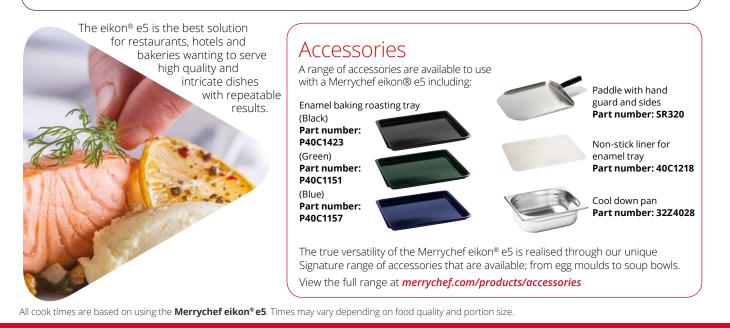

The best solution for restaurants, hotels and bakeries serving high quality and intricate dishes, with the added benefit that the easyTouch<sup>®</sup> icon-driven touchscreen ensures high quality, repeatable results, even for less skilled staff.