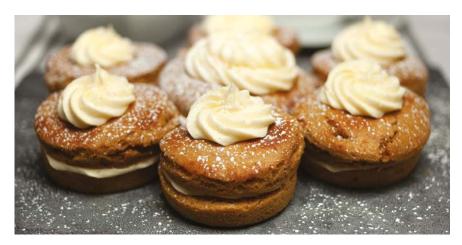

## Complement your menu

The Merrychef **eikon® e5** can cook a full range of dishes up to 5x faster than a conventional oven and due to its two-tiered, <sup>2</sup>/<sub>3</sub> gastronorm cavity, can be used as a bake-off oven as well as for large multi-portion dishes.

The best solution for restaurants, hotels and bakeries serving high quality and intricate dishes, with the added benefit that the easyTouch<sup>®</sup> icon-driven touchscreen ensures high quality, repeatable results, even for less skilled staff.