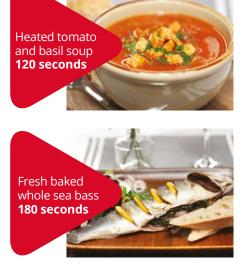

## Complement your menu

The Merrychef **eikon® e5** can cook a full range of dishes up to 5x faster than a conventional oven and due to its two-tiered, <sup>2</sup>/<sub>3</sub> gastronorm cavity, can be used as a bake-off oven as well as for large multi-portion dishes.

eikon® e5

The large two-tiered <sup>2</sup>/<sub>3</sub> gastronome oven cavity provides a solution for consistent, high quality, large multi-portion dishes at 5x faster than a conventional oven.

UL certified ventless (if bought with a catalytic converter) means it's easy to install and menus can be pre-programmed for ease of use or tailored to meet customer needs.

## **Precision Technology**

Advance cooking technology<sup>®</sup> cooks up to 5x faster than a conventional oven combining two heat technologies of convection (3200W) and microwave (1400W).

Powerful uniform convection that gives perfect results, even with sensitive baked products.