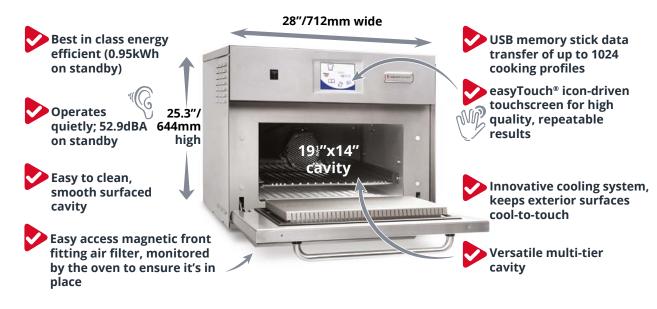

eikon® e5

The large two-tiered <sup>2</sup>/<sub>3</sub> gastronome oven cavity provides a solution for consistent, high quality, large multi-portion dishes at 5x faster than a conventional oven.

UL certified ventless (if bought with a catalytic converter) means it's easy to install and menus can be pre-programmed for ease of use or tailored to meet customer needs.

## **Precision Technology**

Advance cooking technology<sup>®</sup> cooks up to 5x faster than a conventional oven combining two heat technologies of convection (3200W) and microwave (1400W).

Powerful uniform convection that gives perfect results, even with sensitive baked products.

Optional catalytic converter absorbs grease, helps eliminate food odours, keeps the oven clean and working efficiently.

MERRYCHEF A Welbilt Brand

For further details on where to buy, how to service and for our flagship culinary support please visit **www.merrychef.com** 

## **Customer satisfaction**

Your satisfaction with our products is of paramount importance to us. With almost 70 years of experience you can be assured of a high quality, precision built appliance. The Merrychef eikon<sup>®</sup> e5 has a built-in self-diagnostic system with full warranty and service support for peace of mind.