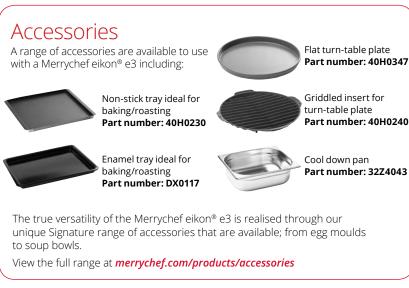

patented cooling system to keep all walls cool-to-touch allows for easy front or back-of-house installation.

The easyTouch® icon-driven touchscreen allows untrained staff to produce professional results with every order whilst minimising training, reducing errors and food wastage.

#### **Precision Technology**

Advance cooking technology® cooks up to 5x faster than a conventional oven combining two heat technologies of convection (3000W) and microwave (700/1000W) with a rotating turntable for fast, even heating (other power levels are available to suit your requirements).

Powerful uniform convection that gives perfect results, even with sensitive baked products.



Optional catalytic converter absorbs grease, helps eliminate food odours, keeps the oven clean and working efficiently.





All cook times are based on using the Merrychef eikon® e3. Times may vary depending on food quality and portion size.

# MERRYCHEF® A Welbilt Brand

For further details on where to buy, how to service and for our flagship culinary support please visit **www.merrychef.com** 

#### **Customer satisfaction**

Your satisfaction with our products is of paramount importance to us. With almost 70 years of experience you can be assured of a high quality, precision built appliance. The Merrychef eikon® e3 has a built-in self-diagnostic system with full warranty and service support for peace of mind.