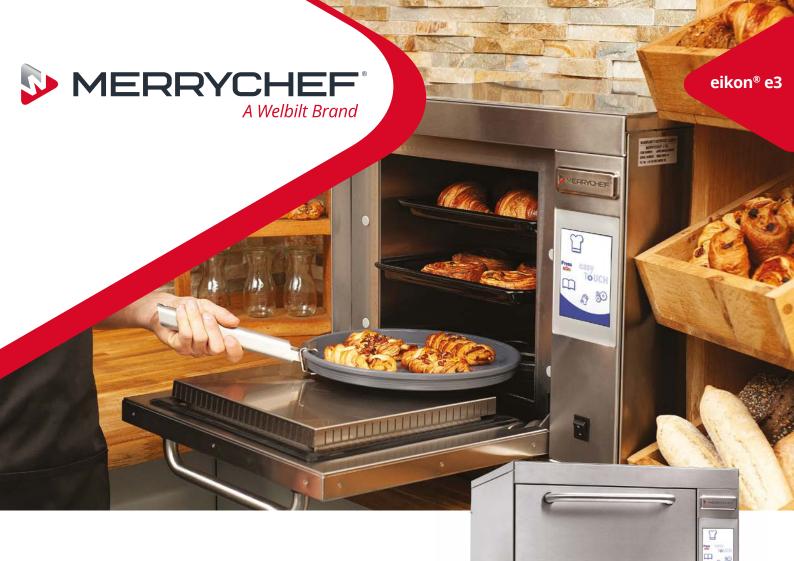

## For a flexible menu

The Merrychef **eikon® e3** offers the versatility and adaptability a café, bar or bakery needs to meet customer demand at any time of day. Its unique three-tier cavity and rotating turntable allows for a broad range of cooking, from delicate croissants through to batches of breakfast items. An easyTouch® icon-driven touchscreen makes it easy to use even for untrained staff.

#### eikon® e3

### Bake, cook, toast and grill with only a Merrychef

The only high speed oven in the industry to include a turntable for even browning and a three-tier cavity for flexible cooking, allowing you to serve hot food on demand at any time of day, up to 5x faster than a conventional oven. UL certified ventless (if a catalytic converter is installed) and a patented cooling system to keep all walls cool-to-touch allows for easy front or back-of-house installation.

The easyTouch® icon-driven touchscreen allows untrained staff to produce professional results with every order whilst minimising training, reducing errors and food wastage.