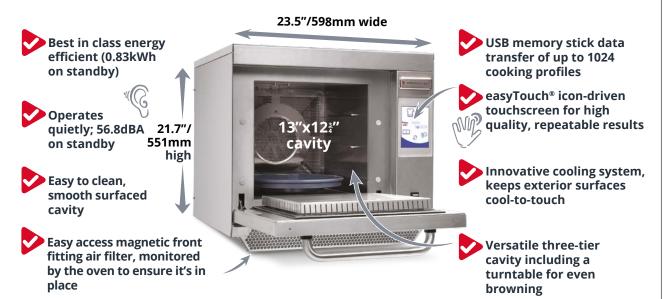

## For a flexible menu

The Merrychef **eikon® e3** offers the versatility and adaptability a café, bar or bakery needs to meet customer demand at any time of day. Its unique three-tier cavity and rotating turntable allows for a broad range of cooking, from delicate croissants through to batches of breakfast items. An easyTouch® icon-driven touchscreen makes it easy to use even for untrained staff.

### Bake, cook, toast and grill with only a Merrychef

The only high speed oven in the industry to include a turntable for even browning and a three-tier cavity for flexible cooking, allowing you to serve hot food on demand at any time of day, up to 5x faster than a conventional oven. UL certified ventless (if a catalytic converter is installed) and a patented cooling system to keep all walls cool-to-touch allows for easy front or back-of-house installation.

The easyTouch® icon-driven touchscreen allows untrained staff to produce professional results with every order whilst minimising training, reducing errors and food wastage.

#### **Precision Technology**

Advance cooking technology® cooks up to 5x faster than a conventional oven combining two heat technologies of convection (3000W) and microwave (700/1000W) with a rotating turntable for fast, even heating (other power levels are available to suit your requirements).

Powerful uniform convection that gives perfect results, even with sensitive baked products.

Optional catalytic converter absorbs grease, helps eliminate food odours, keeps the oven clean and working efficiently.